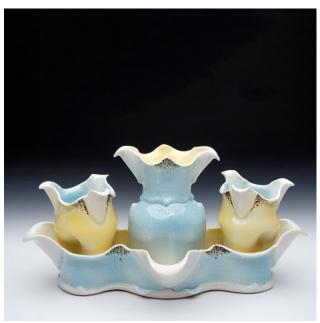

Oval Grey Tulipiere (2 tiers) Thrown and Altered Porcelain Cone 11 Oxidation 13" x 16" x 14" \$750

Pink Flower Cage with Tray Thrown and Altered Porcelain Cone 11 Oxidation 10" x 12" x 6" \$250

Three Vases (sold separately- purple, yellow, blue)
Thrown and Altered Porcelain
Cone 11 Oxidation
11" x 5" x 5"
\$175 each