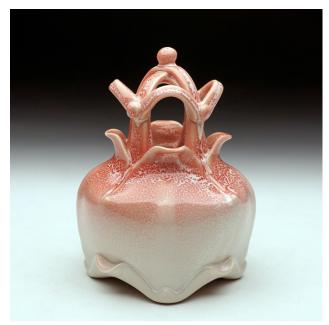

This exhibition has both an onsite gallery experience available to view by appointment, and an online gallery experience available to view any time at www.clayartcenter.org/balanced-beauty.

Blue and Yellow Flower Brick Thrown and Altered Porcelain Cone 11 Oxidation 8" x 11" x 4" \$275

Blue Fluted Vase Thrown and Altered Porcelain Cone 11 Oxidation 8" x 11" x 4" \$275

Green and Orange Flower Brick with Tray Thrown and Altered Porcelain Cone 11 Oxidation 9" x 17" x 11" \$450

Green and Orange Tulipiere (3 tiers) Thrown and Altered Porcelain Cone 11 Oxidation 17" x 13" x 13" \$900