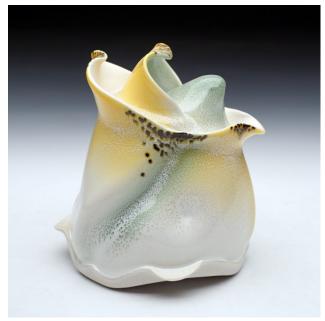

This exhibition has both an onsite gallery experience available to view by appointment, and an online gallery experience available to view any time at www.clayartcenter.org/balanced-beauty.

Blue and Yellow Flower Brick Thrown and Altered Porcelain Cone 11 Oxidation 8" x 11" x 4" \$275