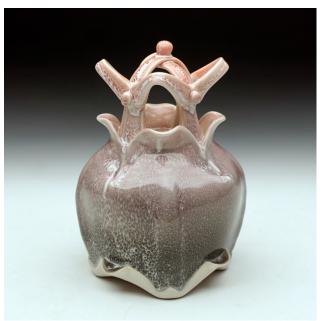

Green Flower Cage Thrown and Altered Porcelain Cone 11 Oxidation 10" x 6" x 6" \$150

Grey Tulipiere (2 tiers)
Thrown and Altered Porcelain
Cone 11 Oxidation
13" x 10" x 10"
\$500

Mirror (3 available)
Thrown and Altered Porcelain, mirror, wood
Cone 11 Oxidation
13" x 11" x 6"
\$900 each