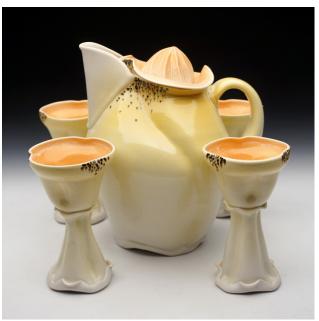

Yellow Margarita Set (Juicing Pitcher and 4 cups) Thrown and Altered Porcelain Cone 11 Oxidation 11" x 11" x 8" pitcher 7" x 4" x 4" cups \$550

Pink Flower Cage Thrown and Altered Porcelain Cone 11 Oxidation 8" x 5" x 5" \$150