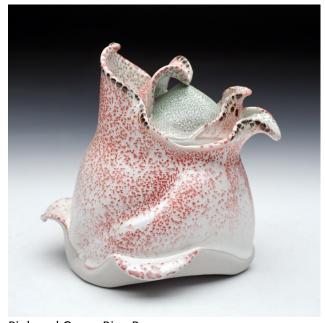

Blue Fluted Vase Thrown and Altered Porcelain Cone 11 Oxidation 8" x 11" x 4" \$275

Green and Orange Flower Brick with Tray Thrown and Altered Porcelain Cone 11 Oxidation 9" x 17" x 11" \$450

Green and Orange Tulipiere (3 tiers) Thrown and Altered Porcelain Cone 11 Oxidation 17" x 13" x 13" \$900