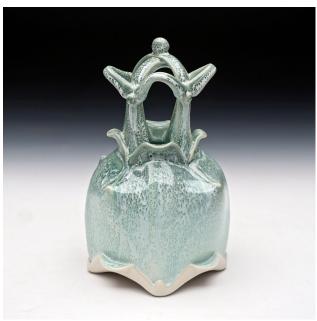

Green Flower Cage Thrown and Altered Porcelain Cone 11 Oxidation 10" x 6" x 6" \$150

Grey Tulipiere (2 tiers)
Thrown and Altered Porcelain
Cone 11 Oxidation
13" x 10" x 10"
\$500

Mirror (3 available)
Thrown and Altered Porcelain, mirror, wood
Cone 11 Oxidation
13" x 11" x 6"
\$900 each