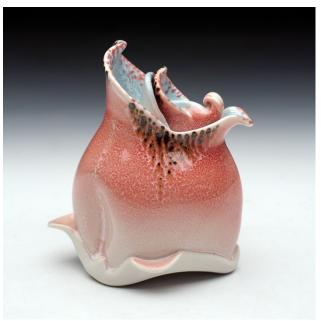

Orange and Green Flower Brick Thrown and Altered Porcelain Cone 11 Oxidation 8" x 5" x 5" \$275

Blue and Yellow Vase set Thrown and Altered Porcelain Cone 11 Oxidation 9" x 17" x 9" \$450

Purple Perfume Bottle Thrown and Altered Porcelain Cone 11 Oxidation 5" x 4" x 3" \$150