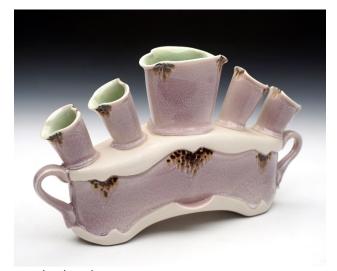

Purple Serving Tray Thrown and Altered Porcelain Cone 11 Oxidation 2" x 15" x 9" \$175

Purple Margarita Set (Juicing Pitcher and 2 cups) Thrown and Altered Porcelain Cone 11 Oxidation 11" x 11" x 8" pitcher 7" x 4" x 4" cups \$400

Yellow Margarita Set (Juicing Pitcher and 4 cups) Thrown and Altered Porcelain Cone 11 Oxidation 11" x 11" x 8" pitcher 7" x 4" x 4" cups \$550

Pink Flower Cage Thrown and Altered Porcelain Cone 11 Oxidation 8" x 5" x 5" \$150