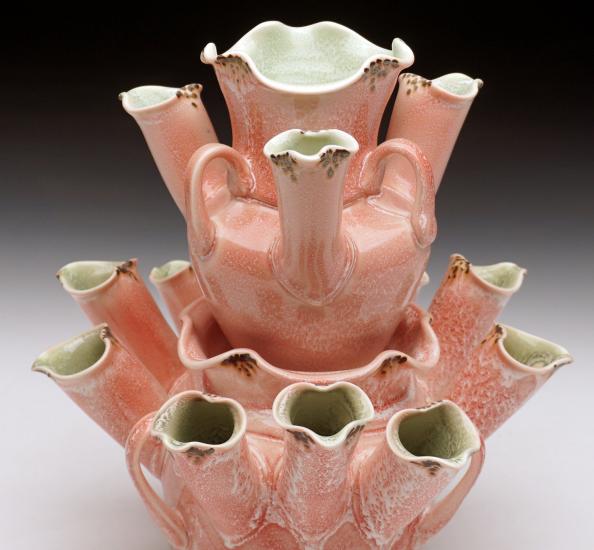

Blue Fluted Vase Thrown and Altered Porcelain Cone 11 Oxidation 8" x 11" x 4" \$275

Green and Orange Flower Brick with Tray Thrown and Altered Porcelain Cone 11 Oxidation 9" x 17" x 11" \$450

Green and Orange Tulipiere (3 tiers) Thrown and Altered Porcelain Cone 11 Oxidation 17" x 13" x 13" \$900