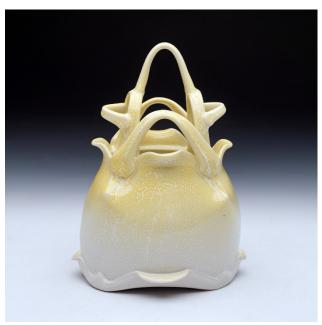

Yellow Flower Cage Thrown and Altered Porcelain Cone 11 Oxidation 10" x 7" x 5" \$175

Purple Flower Brick Thrown and Altered Porcelain Cone 11 Oxidation 8" x 5" x 5" \$175

Grey Flower Cage Thrown and Altered Porcelain Cone 11 Oxidation 11" x 6" x 6" \$175