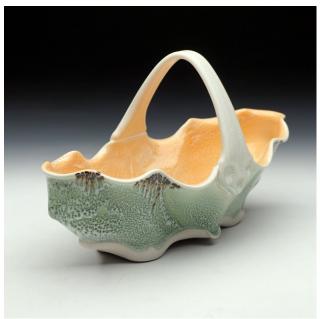

Mint Green Nesting Bowls (3) Thrown and Altered Porcelain Cone 11 Oxidation 4" x 10" x 8" \$200

Green and Orange Basket Thrown and Altered Porcelain Cone 11 Oxidation 8" x 13" x 6" \$200

Orange and Yellow Serving Tray Thrown and Altered Porcelain Cone 11 Oxidation 4" x 16" x 11" \$200