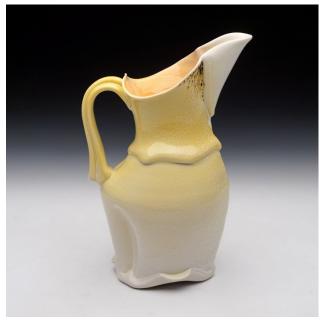

Yellow Pitcher Thrown and Altered Porcelain Cone 11 Oxidation 12" x 8" x 5" \$175

Blue Flower Cage Thrown and Altered Porcelain Cone 11 Oxidation 8" x 5" x 5" \$150

Purple and Grey Flower Cage Thrown and Altered Porcelain Cone 11 Oxidation 8" x 5" x 5" \$150