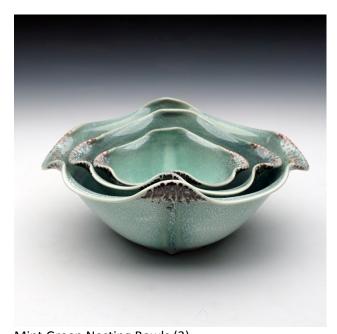

Mint Green Nesting Bowls (3) Thrown and Altered Porcelain Cone 11 Oxidation 4" x 10" x 8" \$200

Green and Orange Basket Thrown and Altered Porcelain Cone 11 Oxidation 8" x 13" x 6" \$200

Orange and Yellow Serving Tray Thrown and Altered Porcelain Cone 11 Oxidation 4" x 16" x 11" \$200