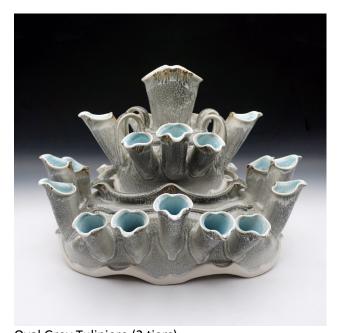

Blue Fluted Vase Thrown and Altered Porcelain Cone 11 Oxidation 8" x 11" x 4" \$275

Green and Orange Flower Brick with Tray Thrown and Altered Porcelain Cone 11 Oxidation 9" x 17" x 11" \$450

Green and Orange Tulipiere (3 tiers) Thrown and Altered Porcelain Cone 11 Oxidation 17" x 13" x 13" \$900