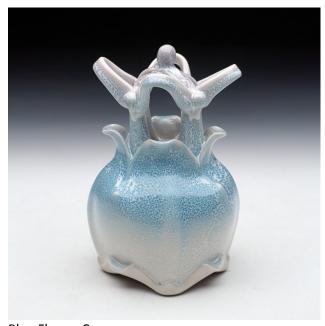

Green Flower Cage Thrown and Altered Porcelain Cone 11 Oxidation 10" x 6" x 6" \$150

Grey Tulipiere (2 tiers)
Thrown and Altered Porcelain
Cone 11 Oxidation
13" x 10" x 10"
\$500

Mirror (3 available)
Thrown and Altered Porcelain, mirror, wood
Cone 11 Oxidation
13" x 11" x 6"
\$900 each