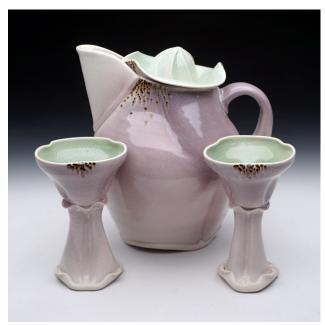

Purple Serving Tray Thrown and Altered Porcelain Cone 11 Oxidation 2" x 15" x 9" \$175

Purple Margarita Set (Juicing Pitcher and 2 cups) Thrown and Altered Porcelain Cone 11 Oxidation 11" x 11" x 8" pitcher 7" x 4" x 4" cups \$400