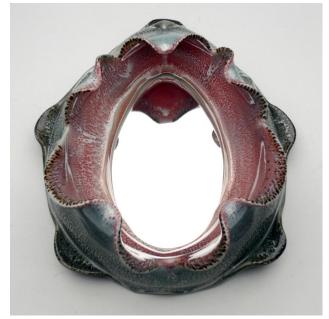

Green Flower Cage Thrown and Altered Porcelain Cone 11 Oxidation 10" x 6" x 6" \$150

Grey Tulipiere (2 tiers)
Thrown and Altered Porcelain
Cone 11 Oxidation
13" x 10" x 10"
\$500

Mirror (3 available)
Thrown and Altered Porcelain, mirror, wood
Cone 11 Oxidation
13" x 11" x 6"
\$900 each