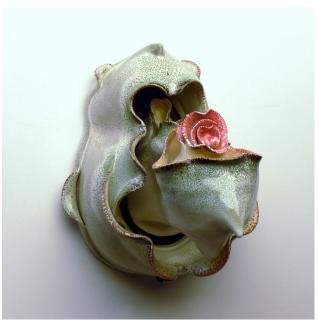

Purple and Green Tulipiere (3 tiers) Thrown and Altered Porcelain Cone 11 Oxidation 18" x 11" x 11" \$900

Purple Fluted Vase Thrown and Altered Porcelain Cone 11 Oxidation 7" x 11" x 3" \$250

Wall Perfume Bottle Thrown and Altered Porcelain, fabric, wood Cone 11 Oxidation 14" x 12" x 11"