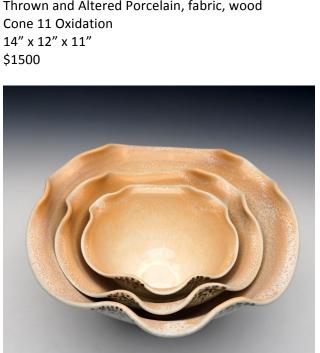

Orange and Green Nesting Bowls (3) Thrown and Altered Porcelain Cone 11 Oxidation 5" x 11" x 11" \$225

Purple and Green Nesting Bowls Thrown and Altered Porcelain (5) Cone 11 Oxidation 5" x 11" x 11" \$300

Mint Green Nesting Bowls (3) Thrown and Altered Porcelain Cone 11 Oxidation 4" x 10" x 8" \$200

Green and Orange Basket Thrown and Altered Porcelain Cone 11 Oxidation 8" x 13" x 6" \$200

Orange and Yellow Serving Tray Thrown and Altered Porcelain Cone 11 Oxidation 4" x 16" x 11" \$200