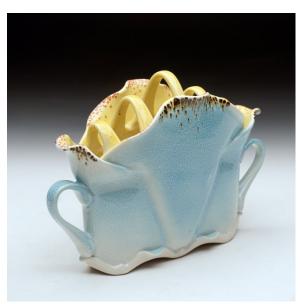

Green Flower Cage Thrown and Altered Porcelain Cone 11 Oxidation 10" x 6" x 6" \$150

Grey Tulipiere (2 tiers)
Thrown and Altered Porcelain
Cone 11 Oxidation
13" x 10" x 10"
\$500

Mirror (3 available)
Thrown and Altered Porcelain, mirror, wood
Cone 11 Oxidation
13" x 11" x 6"
\$900 each

Yellow Margarita Set (Juicing Pitcher and 4 cups) Thrown and Altered Porcelain Cone 11 Oxidation 11" x 11" x 8" pitcher 7" x 4" x 4" cups \$550

Pink Flower Cage Thrown and Altered Porcelain Cone 11 Oxidation 8" x 5" x 5" \$150