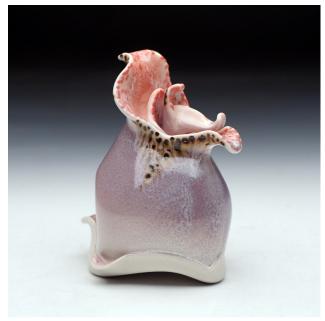

Thrown and Altered Porcelain
Cone 11 Oxidation
5" x 4" x 3"
\$150

Pink Perfume Bottle Thrown and Altered Porcelain Cone 11 Oxidation 5" x 4" x 3" \$150

Orange Perfume Bottle Thrown and Altered Porcelain Cone 11 Oxidation 6" x 4" x 3" \$150