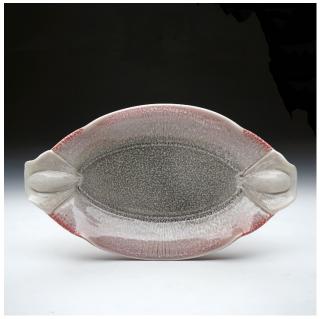

Purple Serving Tray Thrown and Altered Porcelain Cone 11 Oxidation 2" x 15" x 9" \$175

Purple Margarita Set (Juicing Pitcher and 2 cups) Thrown and Altered Porcelain Cone 11 Oxidation 11" x 11" x 8" pitcher 7" x 4" x 4" cups \$400