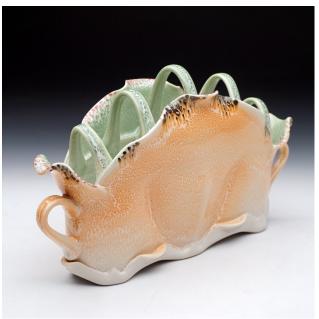

Blue Fluted Vase Thrown and Altered Porcelain Cone 11 Oxidation 8" x 11" x 4" \$275

Green and Orange Flower Brick with Tray Thrown and Altered Porcelain Cone 11 Oxidation 9" x 17" x 11" \$450

Green and Orange Tulipiere (3 tiers) Thrown and Altered Porcelain Cone 11 Oxidation 17" x 13" x 13" \$900