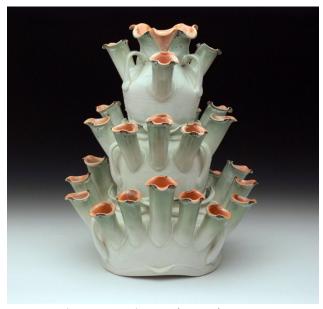

Blue Fluted Vase Thrown and Altered Porcelain Cone 11 Oxidation 8" x 11" x 4" \$275

Green and Orange Flower Brick with Tray Thrown and Altered Porcelain Cone 11 Oxidation 9" x 17" x 11" \$450

Green and Orange Tulipiere (3 tiers) Thrown and Altered Porcelain Cone 11 Oxidation 17" x 13" x 13" \$900