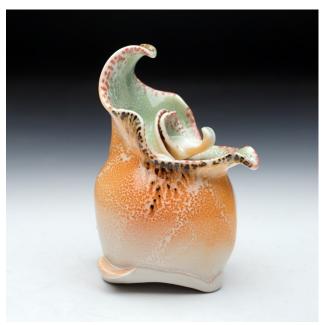

Thrown and Altered Porcelain
Cone 11 Oxidation
5" x 4" x 3"
\$150

Pink Perfume Bottle Thrown and Altered Porcelain Cone 11 Oxidation 5" x 4" x 3" \$150

Orange Perfume Bottle Thrown and Altered Porcelain Cone 11 Oxidation 6" x 4" x 3" \$150