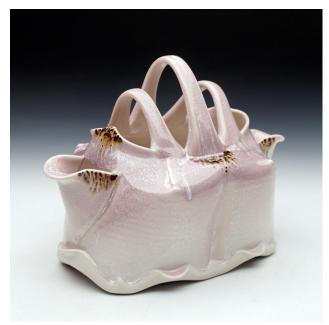

This exhibition has both an onsite gallery experience available to view by appointment, and an online gallery experience available to view any time at www.clayartcenter.org/balanced-beauty.

Blue and Yellow Flower Brick Thrown and Altered Porcelain Cone 11 Oxidation 8" x 11" x 4" \$275