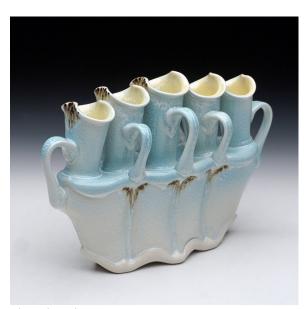

Blue Fluted Vase Thrown and Altered Porcelain Cone 11 Oxidation 8" x 11" x 4" \$275

Green and Orange Flower Brick with Tray Thrown and Altered Porcelain Cone 11 Oxidation 9" x 17" x 11" \$450

Green and Orange Tulipiere (3 tiers) Thrown and Altered Porcelain Cone 11 Oxidation 17" x 13" x 13" \$900

Purple and Green Tulipiere (3 tiers) Thrown and Altered Porcelain Cone 11 Oxidation 18" x 11" x 11" \$900

Purple Fluted Vase Thrown and Altered Porcelain Cone 11 Oxidation 7" x 11" x 3" \$250

Wall Perfume Bottle Thrown and Altered Porcelain, fabric, wood Cone 11 Oxidation 14" x 12" x 11"