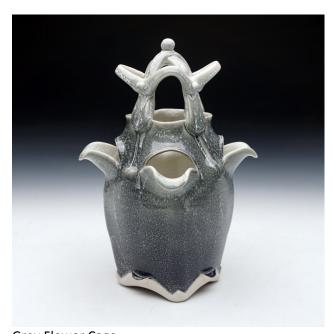

Green Flower Cage Thrown and Altered Porcelain Cone 11 Oxidation 10" x 6" x 6" \$150

Grey Tulipiere (2 tiers)
Thrown and Altered Porcelain
Cone 11 Oxidation
13" x 10" x 10"
\$500

Mirror (3 available)
Thrown and Altered Porcelain, mirror, wood
Cone 11 Oxidation
13" x 11" x 6"
\$900 each