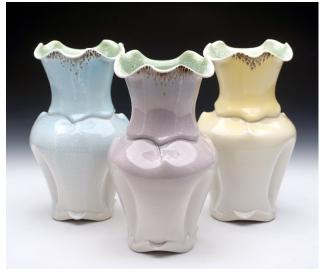

Oval Grey Tulipiere (2 tiers) Thrown and Altered Porcelain Cone 11 Oxidation 13" x 16" x 14" \$750

Pink Flower Cage with Tray Thrown and Altered Porcelain Cone 11 Oxidation 10" x 12" x 6" \$250

Three Vases (sold separately- purple, yellow, blue)
Thrown and Altered Porcelain
Cone 11 Oxidation
11" x 5" x 5"
\$175 each