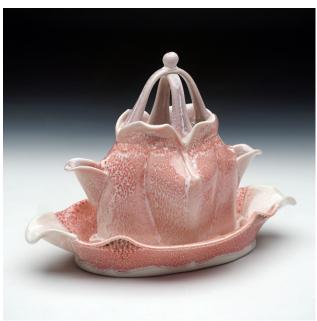

This exhibition highlights the inspiration of orchids in Martha's work. The pieces displayed emphasize the forms, colors, and curves of Paphiopedilums and Phragmipediums. Vessels to display orchid sprays - flower bricks, tulipieres, and vases adorn the gallery, complemented by functional wares including pitchers, trays, and bowls that also highlight this unique flower that influences her work. This show is a feast of color and an abundance of curves - spotlighting the elements that draw humans to these mysterious blooms.