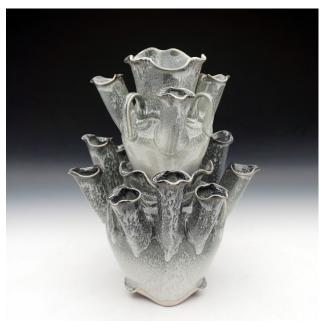

Oval Grey Tulipiere (2 tiers) Thrown and Altered Porcelain Cone 11 Oxidation 13" x 16" x 14" \$750

Pink Flower Cage with Tray Thrown and Altered Porcelain Cone 11 Oxidation 10" x 12" x 6" \$250

Three Vases (sold separately- purple, yellow, blue)
Thrown and Altered Porcelain
Cone 11 Oxidation
11" x 5" x 5"
\$175 each