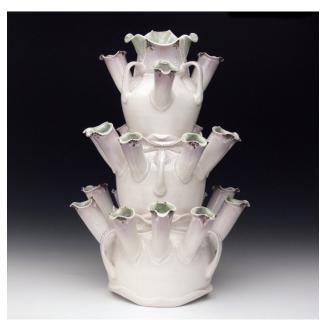

Purple and Green Tulipiere (3 tiers) Thrown and Altered Porcelain Cone 11 Oxidation 18" x 11" x 11" \$900

Purple Fluted Vase Thrown and Altered Porcelain Cone 11 Oxidation 7" x 11" x 3" \$250

Wall Perfume Bottle Thrown and Altered Porcelain, fabric, wood Cone 11 Oxidation 14" x 12" x 11"