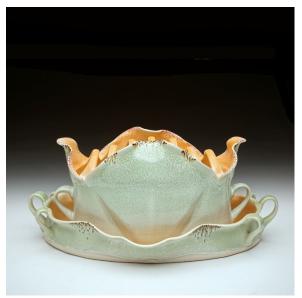

This exhibition has both an onsite gallery experience available to view by appointment, and an online gallery experience available to view any time at www.clayartcenter.org/balanced-beauty.

Blue and Yellow Flower Brick Thrown and Altered Porcelain Cone 11 Oxidation 8" x 11" x 4" \$275