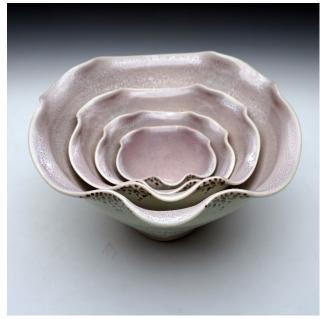

Orange and Green Nesting Bowls (3) Thrown and Altered Porcelain Cone 11 Oxidation 5" x 11" x 11" \$225

Purple and Green Nesting Bowls Thrown and Altered Porcelain (5) Cone 11 Oxidation 5" x 11" x 11" \$300