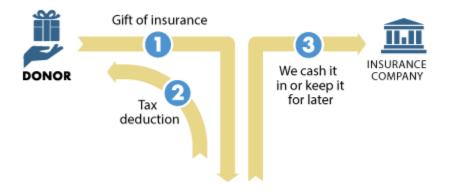

## How It Works

- You can provide now for a future gift to Clay Art Center by naming us owner and beneficiary of a life insurance policy.
- You make annual gifts to Clay Art Center in the amount of the premium payments.
- When the policy matures, the proceeds are paid to Clay Art Center, and we apply them to the program you have designated.